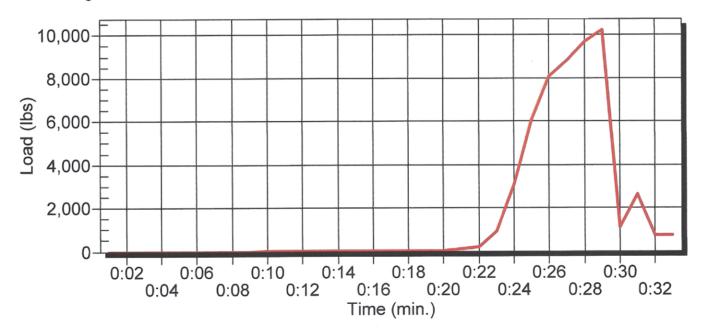

☐ Not Acceptable

Conducted by:

Steve Beeson

Test Date: 04/22/19

Description: Lot # 122 (5/16" Cable)

Test Method: BREAK

est Method. BINEAR

Order No.: Serial No.:

Size:

Length:

Peak Load: 10,398 lbs.

Test Results

Acceptable

☐ Not Acceptable

Conducted by:

St. 4