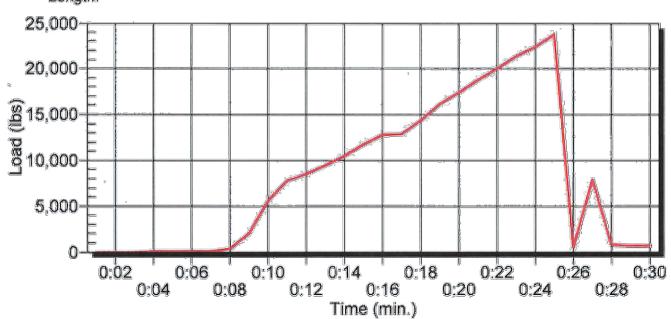

Order No.: Serial No.:

Size:

Length:

Test Results Acceptable

☐ Not Acceptable

Conducted by:

Test Date: 09/07/21

Description: Lot 221 1/2" Galvanized

Test Method: BREAK

Order No.: Serial No.:

Size:

Length:

Peak Load: 24,246 lbs.

Test Results
Acceptable

☐ Not Acceptable

Conducted by: