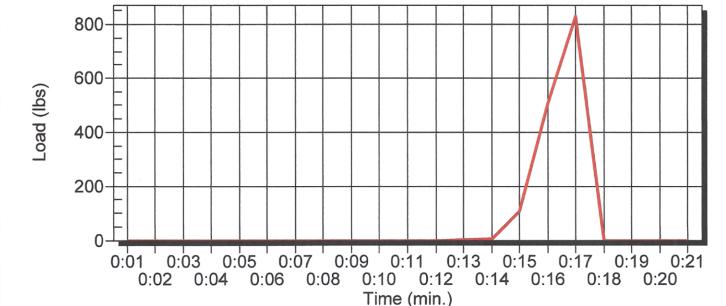

Test Date: 10/01/19

Description: Lot # 147 3/32" CA

Test Method: BREAK

Peak Load: 830 lbs.

Order No.: Serial No.:

Size:

Length:

Test Results