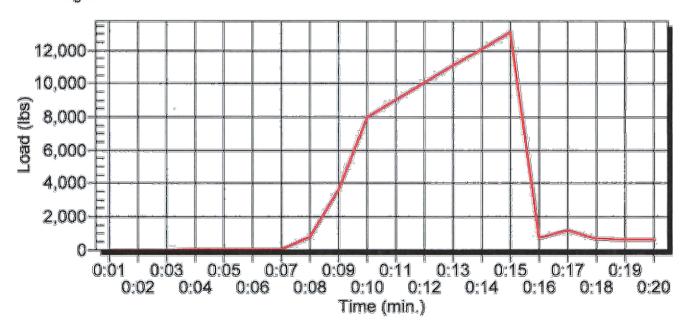

☐ Acceptable

☐ Not Acceptable

Conducted by:

St. 4

Test Number: 1332 Test Date: 05/28/21

Description: Lot 213 7/16" Galvanized

Test Method: BREAK

Peak Load: 18,166 lbs.