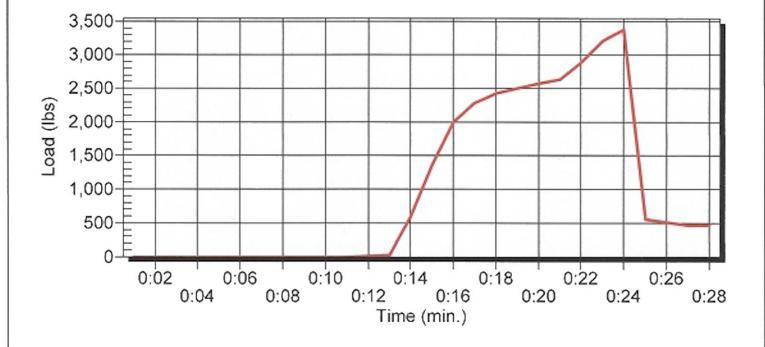

Size: 0.1875 inches Length: 24 inches Test Number: 1104

Test Date: 02/13/19 Description: LOT # 133 Test Method: BREAK

Peak Load: 3,384 lbs.

Test Results

Acceptable

☐ Not Acceptable

Conducted by:

Steve Beeson