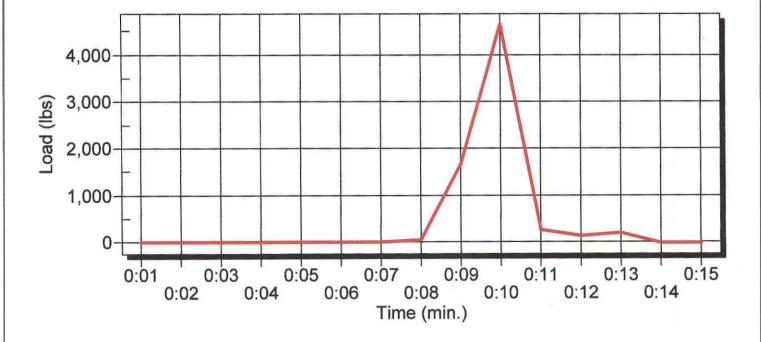

Order No.: CC25

Serial No.:

Size: Length: Test Number: 1273 Test Date: 06/16/20

Description: Lot # 186 CC1/4"

Test Method: BREAK

Peak Load: 6,404 lbs.

Test Results

Acceptable