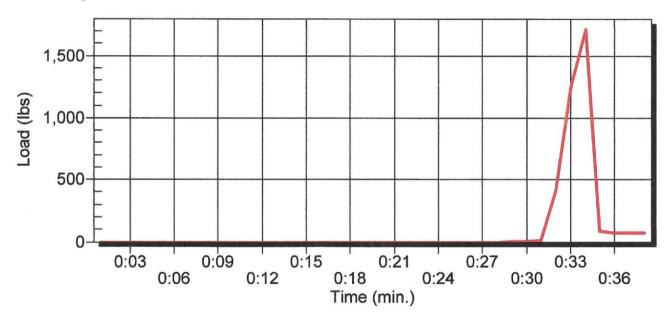

 Conducted by:

St. 4

Test Date: 05/28/21

Description: Lot 212 1/8" Galvanized

Test Method: BREAK

Serial No.: Size:

Order No.:

Length:

Peak Load: 1,716 lbs.

Test Results

Acceptable

☐ Not Acceptable

Conducted by:

Still

Order No.: CC19

Serial No .: