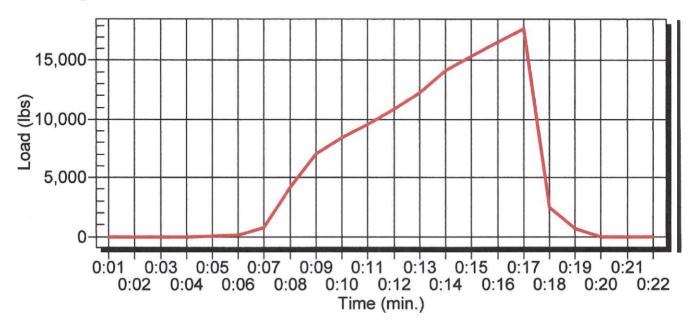

☐ Acceptable

☐ Not Acceptable

Conducted by:

St. 4

Test Number: 1332 Test Date: 05/28/21

Description: Lot 213 7/16" Galvanized

Test Method: BREAK

Peak Load: 18,166 lbs.

Order No.: Serial No.:

Size:

Length:

Test Results Acceptable

☐ Not Acceptable

Conducted by:

Test Date: 09/07/21

Description: Lot 221 1/2" Galvanized